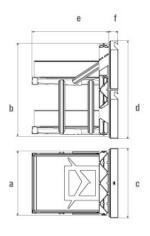

## BASIC DOUBLE DRAWER UNITS

Drawer units with two identical fronts, two drawer boxes and self-supporting structure completely made of AISI 304 stainless steel. Hermetic closure granted by a magnetic gasket. Specially designed to store BBQ utensils and canned/packed food.