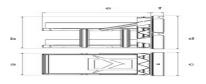

## BASIC DOUBLE DRAWER UNITS

Drawer units with two identical fronts, two drawer boxes and self-supporting structure completely made of AISI 304 stainless steel. Hermetic closure granted by a magnetic gasket. Specially designed to store BBQ utensils and canned/packed food.