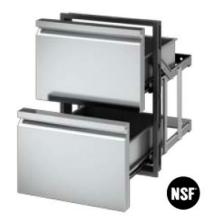

## BASIC DOUBLE DRAWER UNITS

Drawer units with two identical fronts, two drawer boxes and self-supporting structure completely made of AISI 304 stainless steel. Hermetic closure granted by a magnetic gasket. Specially designed to store BBQ utensils and canned/packed food.